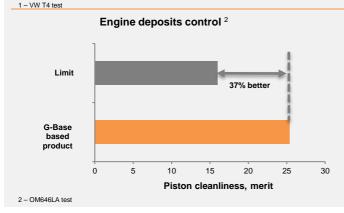

## **G-Base products advantages**

**G-Base** technology synthetic base oil usage in **G-Energy Synthetic** product range provides its outstanding properties:

Advanced oxidation stability of G-Base based products provides slower oil degradation in high temperatures and good properties reserve during whole oil drain interval

Advanced purity of G-Base based products provides varnish and sludge minimization, stable engine lubrication, engine life maximization.