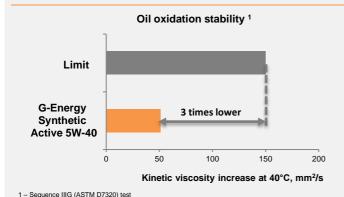

High oxidation stability of G-Energy Synthetic Active 5W-40 provides good properties reserve in whole oil drain interval, additional wear protection and better engine deposits control.