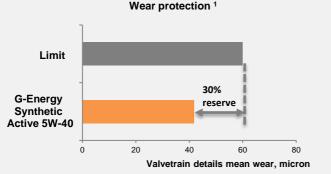

## **G-Base products advantages**

**G-Base** technology synthetic base oil usage in **G-Energy Synthetic** product range provides its outstanding properties:

Advanced wear protection of G-Energy Synthetic Active 5W-40 provides additional protection of engine details in all operating modes, including high engine RPM.

High oxidation stability of G-Energy Synthetic Active 5W-40 provides good properties reserve in whole oil drain interval, additional wear protection and better engine deposits control.