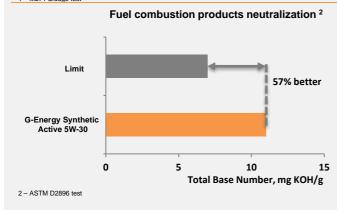

Maximal engine protection in high engine RPM: short strong accelerations and long high-speed highway driving, both

Effective fuel combustion products neutralization, even in case of increased fuel consumption due to active driving manner

Extended TBN reserve of G-Energy Synthetic Active 5W-30 minimizes fuel combustion products activity and provides better engine deposits control.

#### Typical characteristics

| 71                          |       |             |
|-----------------------------|-------|-------------|
| Properties                  | Value | Method      |
| Kinematic Viscosity, mm²/s  |       |             |
| at 40 °C                    | 68,5  | ASTM D 445  |
| at 100 °C                   | 11,8  | ASTM D 445  |
| Viscosity Index             | 169   | ASTM D 2270 |
| Flash Point (COC), °C       | 221   | ASTM D 92   |
| Pour Point, °C              | -43   | ASTM D 97   |
| Density at 15 °C, kg/m³     | 856   | ASTM D 4052 |
| Total Base Number, mg KOH/g | 11,4  | ASTM D 2896 |