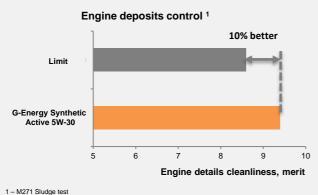

Advanced engine deposits control and detergency provides better engine details cleanliness

# G-Base products advantages

G-Base technology synthetic base oil usage in G-Energy Synthetic product range provides its outstanding properties:

Advanced oxidation stability and detergency of G-Energy Synthetic Active 5W-30 provides oil properties preservation and additional engine details cleanliness even in active vehicle operation mode.

Extended TBN reserve of G-Energy Synthetic Active 5W-30 minimizes fuel combustion products activity and provides better engine deposits control.